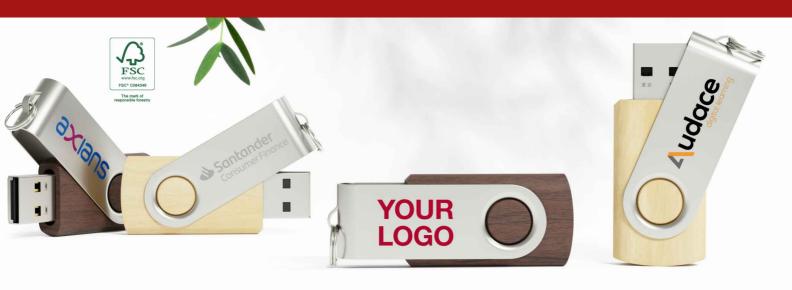

## **Twister Wood**

The Twister Wood Flash Drive combines the popular design of our Twister Model with a beautiful wooden shell that's available in either dark or light wood. The 360° rotating metal shell can be Screen Printed or Laser Engraved with your logo. We can also engrave every item in your order with a unique name or serial number via our Individual Naming service. These unique values will accompany your logo and slogan on the product. This model is also available with a USB-C connector, see our Twister Go Wood Flash Drive.