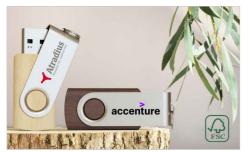

## **Twister Wood**

The Twister Wood Flash Drive combines the popular design of our Twister Model with a beautiful wooden shell that's available in either dark or light wood. The 360° rotating metal shell can be Screen Printed or Laser Engraved with your logo. We can also engrave every item in your order with a unique name or serial number via our Individual Naming service. These unique values will accompany your logo and slogan on the product. This model is also available with a USB-C connector, see our Twister Go Wood Flash Drive.