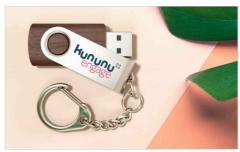

## **Twister Wood**

The Twister Wood Flash Drive combines the popular design of our Twister Model with a beautiful wooden shell that's available in either dark or light wood. The 360° rotating metal shell can be Screen Printed or Laser Engraved with your logo. We can also engrave every item in your order with a unique name or serial number via our Individual Naming service. These unique values will accompany your logo and slogan on the product. This model is also available with a USB-C connector, see our Twister Go Wood Flash Drive.