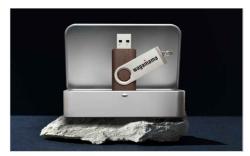

## **Twister Wood**

The Twister Wood Flash Drive combines the popular design of our Twister Model with a beautiful wooden shell that's available in either dark or light wood. The 360° rotating metal shell can be Screen Printed or Laser Engraved with your logo. We can also engrave every item in your order with a unique name or serial number via our Individual Naming service. These unique values will accompany your logo and slogan on the product. This model is also available with a USB-C connector, see our Twister Go Wood Flash Drive.