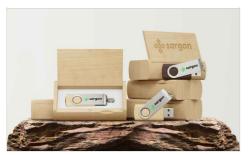

## **Twister Wood**

The Twister Wood Flash Drive combines the popular design of our Twister Model with a beautiful wooden shell that's available in either dark or light wood. The 360° rotating metal shell can be Screen Printed or Laser Engraved with your logo. We can also engrave every item in your order with a unique name or serial number via our Individual Naming service. These unique values will accompany your logo and slogan on the product. This model is also available with a USB-C connector, see our Twister Go Wood Flash Drive.